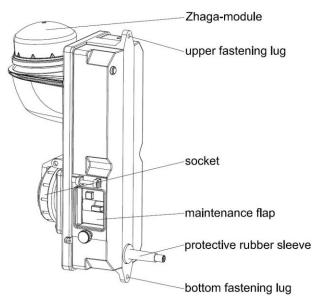

# Zhaga-connection

- Unlock and remove protective cap (bayonet connector)
- Attach and lock Zhaga-module (bayonet connector)

## Safety note

 The degree of protection is only ensured with the protective cap or a Zhage-node fitted on the Zhagasocket!

## Maintenance

- Open the maintenance flap by lossing the knurled screw
- Switch the protective switch (RCD /RCCB; RCBO) back on
- Close maintenance flap securly

drill pattern
Not for scale!