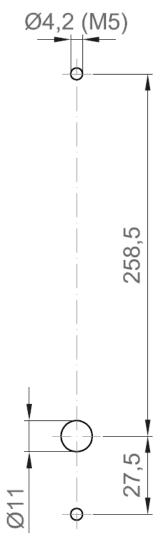

## Mounting

- Drill a hole with Ø 11 mm for the connection cable
- Insert the connection cable through the hole
- Adjust the pole mount socket and press it firmly against the pole
- Fasten the pole mount socket to the pole with the two selfdrilling screws (4,8 x 22; SAF8)

## Maintenance

- Open the maintenance flap by lossing the knurled screw
- Switch the protective switch (RCD /RCCB; RCBO) back on
- Close maintenance flap securly

drill pattern
Not for scale!